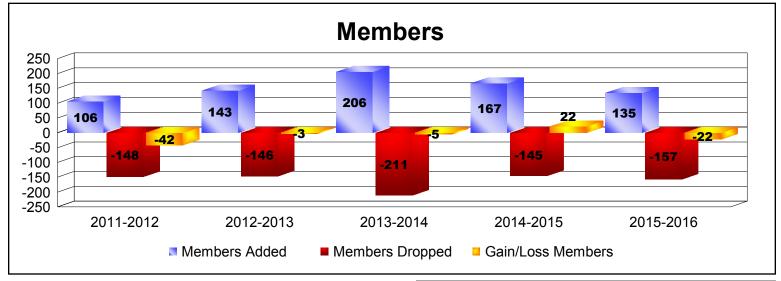

## District 107 E

| Year      | New<br>Clubs | Dropped<br>Clubs | Gain/<br>Loss<br>Clubs | New<br>Members | Charter<br>Members | Reinstate<br>Members | Transfer<br>Members | Total<br>Member<br>Added | Total<br>Members<br>Dropped | Gain/<br>Loss<br>Members |
|-----------|--------------|------------------|------------------------|----------------|--------------------|----------------------|---------------------|--------------------------|-----------------------------|--------------------------|
| 2011-2012 | 0            | -2               | -2                     | 94             | 6                  | 1                    | 5                   | 106                      | -148                        | -42                      |
| 2012-2013 | 1            | 0                | 1                      | 111            | 26                 | 1                    | 5                   | 143                      | -146                        | -3                       |
| 2013-2014 | 2            | -2               | 0                      | 132            | 50                 | 3                    | 21                  | 206                      | -211                        | -5                       |
| 2014-2015 | 1            | -1               | 0                      | 138            | 26                 | 1                    | 2                   | 167                      | -145                        | 22                       |
| 2015-2016 | 0            | 0                | 0                      | 129            | 1                  | 1                    | 4                   | 135                      | -157                        | -22                      |
| Average   | 1            | -1               | 0                      | 121            | 22                 | 1                    | 7                   | 151                      | -161                        | -10                      |