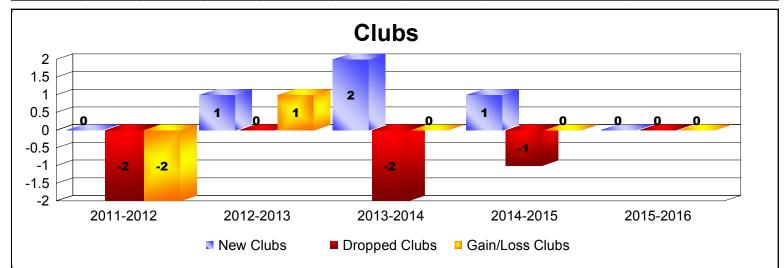

## District 107 E

| Year      | New<br>Clubs | Dropped<br>Clubs | Gain/<br>Loss<br>Clubs | New<br>Members | Charter<br>Members | Reinstate<br>Members | Transfer<br>Members | Total<br>Member<br>Added | Total<br>Members<br>Dropped | Gain/<br>Loss<br>Members |
|-----------|--------------|------------------|------------------------|----------------|--------------------|----------------------|---------------------|--------------------------|-----------------------------|--------------------------|
| 2011-2012 | 0            | -2               | -2                     | 94             | 6                  | 1                    | 5                   | 106                      | -148                        | -42                      |
| 2012-2013 | 1            | 0                | 1                      | 111            | 26                 | 1                    | 5                   | 143                      | -146                        | -3                       |
| 2013-2014 | 2            | -2               | 0                      | 132            | 50                 | 3                    | 21                  | 206                      | -211                        | -5                       |
| 2014-2015 | 1            | -1               | 0                      | 138            | 26                 | 1                    | 2                   | 167                      | -145                        | 22                       |
| 2015-2016 | 0            | 0                | 0                      | 129            | 1                  | 1                    | 4                   | 135                      | -157                        | -22                      |
| Average   | 1            | -1               | 0                      | 121            | 22                 | 1                    | 7                   | 151                      | -161                        | -10                      |